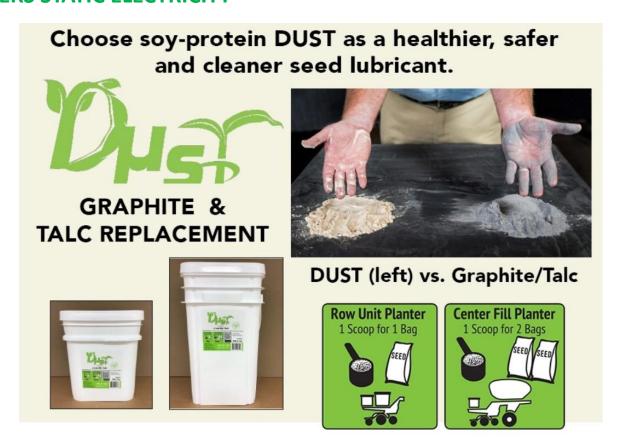

# **CLEANER. SAFER. SOY**

CHOOSE SOY-PROTEIN DUST AS A HALTHEIR, SAFER AND CLEANER SEED AND MECHANICAL LUBRICANT AND AS A REPLACEMENT TO GRAPHITE AND TALC.

#### **DUST—SIMPLY CLEANER**

DUST IS NATURALLY FORMULATED TO BE LESS "DUSTY". DUE TO THIS, IT DOESN'T TAKE TO THE AIR AS WILLINGLY AS GRAPHITE/TALC. DUST ALSO DOES NOT LEAVE YOUR HANDS, YOUR FACE, OR YOUR CLOTHING DIRTY. IT WIPES OFF ON CONTACT AND GOES WHERE WANTED: ON THE SEED AND INTO THE FURROW.