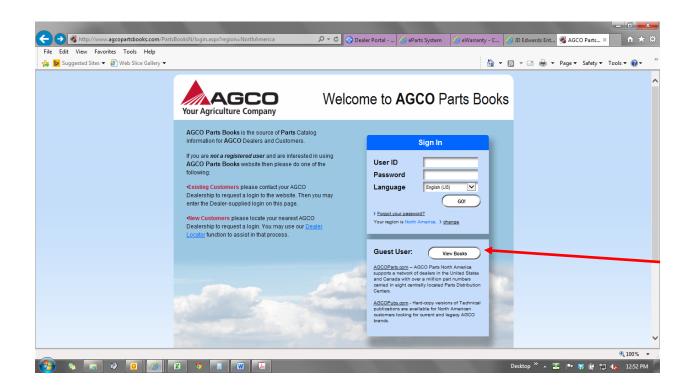

### Start the Sign Up Process

To begin, click the "View Books" button at the bottom right portion of the AGCO Parts Books homepage. The customer account portion of AGCO Parts Books is not available from AGCO at this time. We will alert you on our website when the functionality becomes available.