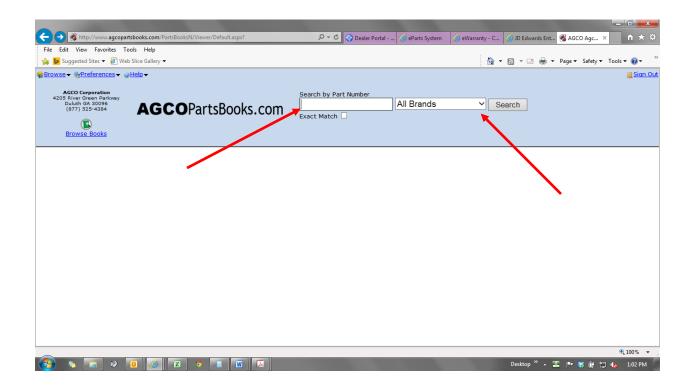

## Search for AGCO Parts by Model

AGCO Parts Books online makes finding parts quick and simple. You have the option to search for parts by machine model and by browsing parts books. To search by machine model simply enter the machine model number. You can choose to filter on the AGCO brand (i.e. Massey, Gleaner, Sunflower, etc.) or simply leave the brand setting at "All Brands."