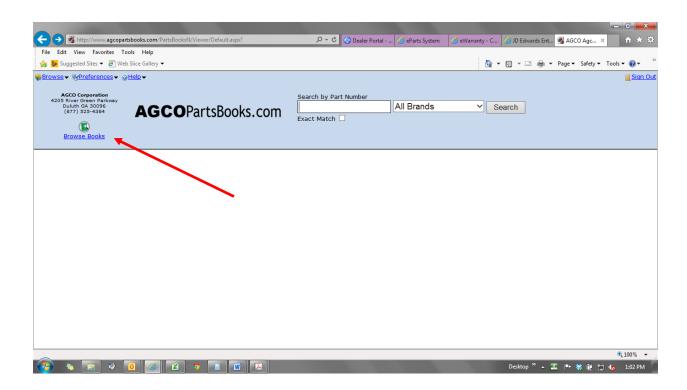

## **Search for AGCO Parts by Browsing Parts Books**

AGCO Parts Books online makes finding parts quick and simple. You have the option to search for parts by machine model and by browsing parts books. To search by browsing books, simply click the "Browse Books" link at the left hand side of the page.